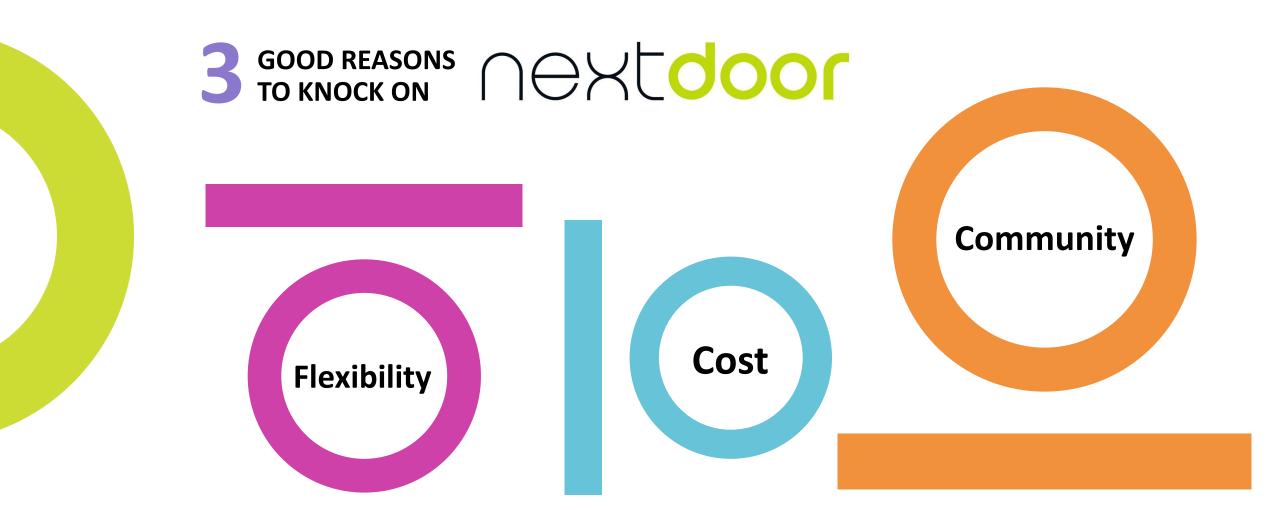

#### **MORE FLEXIBILITY AND LESS CONSTRAINTS**

- MONTHLY SUBSCRIPTION WITHOUT A COMMITMENT.
- YOU MAY ADJUST EACH MONTH ACCORDING TO YOUR NEEDS.
  - Coworking: No deposit or notice.
  - Dedicated offices: 1 month deposit and 1 month's notice.

#### **FOR A LOWER COST:**

- Coworking 300 €, Dedicated Offices 520 € per office/per month.
- That is 30% less expensive than a traditional lease!

DON'T BLOW YOUR BUDGET BEFORE YOUR BUSINESS IS BOOMING.

#### **NEXTDOOR TAKES CARE OF ITS COMMUNITY.**

- Everything is included (welcome desk, wi-fi, open 24h/7d)
- ... with entertainment for business and well-being of employees

DO YOU LOVE YOUR WORK? WE ARE GOING TO MAKE SURE IT LASTS.