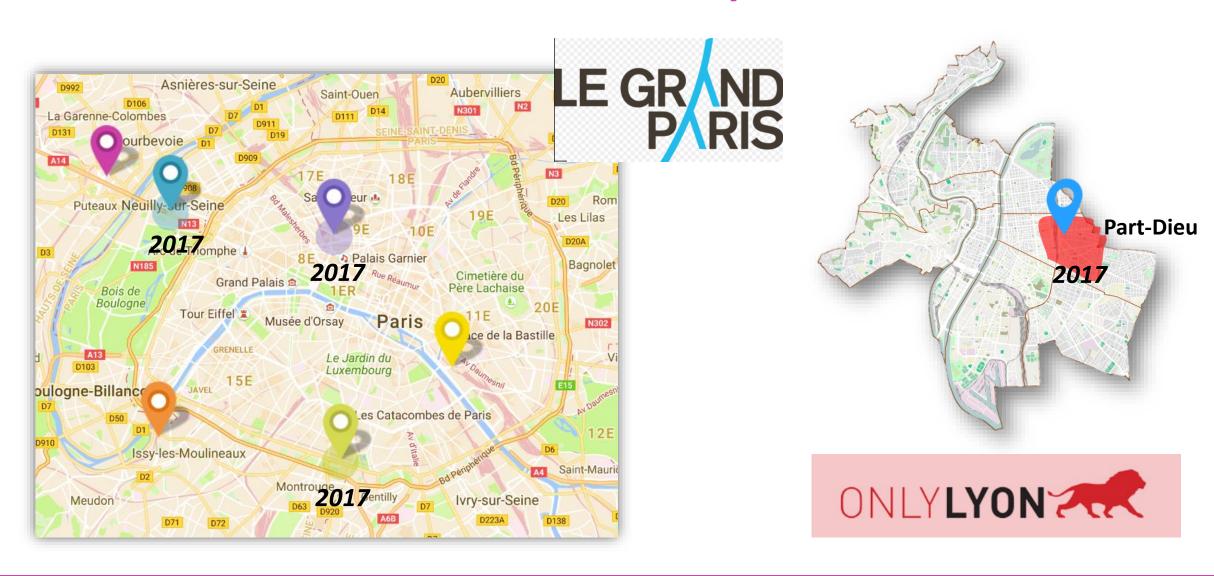

# GROWING FASTER THAN THE DEMAND IN FRANCE AND INTERNATIONALY

## NEXTDOOR ... 9 sites & 4500 members by the end of 2017

## Opening in 2017

Lyon

**Paris Saint-Lazare** 

Porte d'Orléans